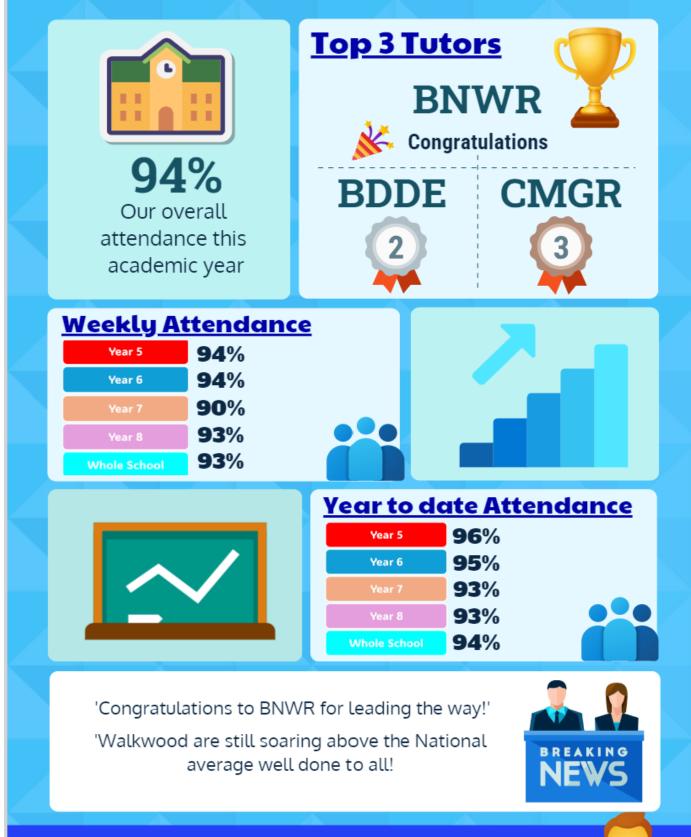

### **Every School Day Counts**

Celebrating attendance Because attendance matters... Clubs and Activities