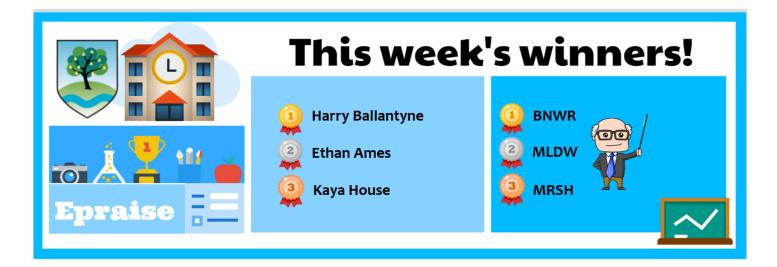

### **Every School Day Counts**

Celebrating attendance Because attendance matters... Clubs and Activities